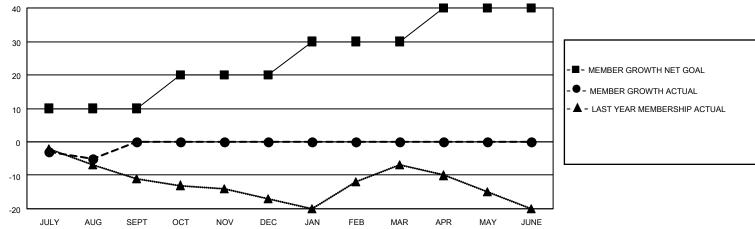

## MONTHLY MEMBERSHIP PROGRESS REPORT

LOCATION ILLINOIS District 1 CN Results as of: 8/31/2020

| Clubs         |               |             |               | Members               |                        |                         |                                                    |  |
|---------------|---------------|-------------|---------------|-----------------------|------------------------|-------------------------|----------------------------------------------------|--|
|               | RESULTS FOR   | R 2020-2021 |               | RESULTS FOR 2020-2021 |                        |                         |                                                    |  |
| QUARTER       | NEW CLUB GOAL | NEW CLUBS   | DROPPED CLUBS | QUARTER MEME          | BER GROWTH NET<br>GOAL | MEMBER GROWTH<br>ACTUAL | DROPPED<br>MEMBERS ACTUAL<br>(including transfers) |  |
| JULY/AUG/SEPT | 0             | 0           | 0             | JULY/AUG/SEPT         | 10                     | 16                      | 20                                                 |  |
| OCT/NOV/DEC   | 1             | 0           | 0             | OCT/NOV/DEC           | 10                     | 0                       | 0                                                  |  |
| JAN/FEB/MAR   | 0             | 0           | 0             | JAN/FEB/MAR           | 10                     | 0                       | 0                                                  |  |
| APR/MAY/JUNE  | 0             | 0           | 0             | APR/MAY/JUNE          | 10                     | 0                       | 0                                                  |  |